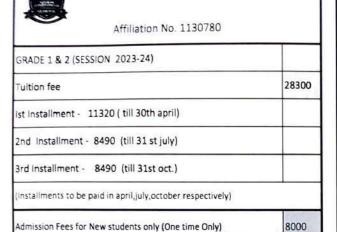

# Admission Fees for New students only (One Time Only) \* FEE ONCE PAID IS NOT REFUNDABLE

\*IF INSTALLEMENT IS NOT PAID TILL THE DUE DATE THEN THE LATE FEE OF 10 RS.PER DAY WILL BE CHARGED.

SANSKAR INTERNATIONAL SCHOOL, PARATWADA

Affiliation No. 1130780

| GRADE 9 (Session - 2023-24)                                   |       |
|---------------------------------------------------------------|-------|
| Tuition fee                                                   | 43300 |
| st Installment - 17320 (till 30th april)                      |       |
| 2nd Installment- 12990 (till 31stjuly )                       |       |
| 3rd Installment - 12990 (till 31st oct.)                      |       |
| (Installments to be paid in april, july, october espectively) |       |
| Admission Fees for New students only (One Time Only)          | 8000  |